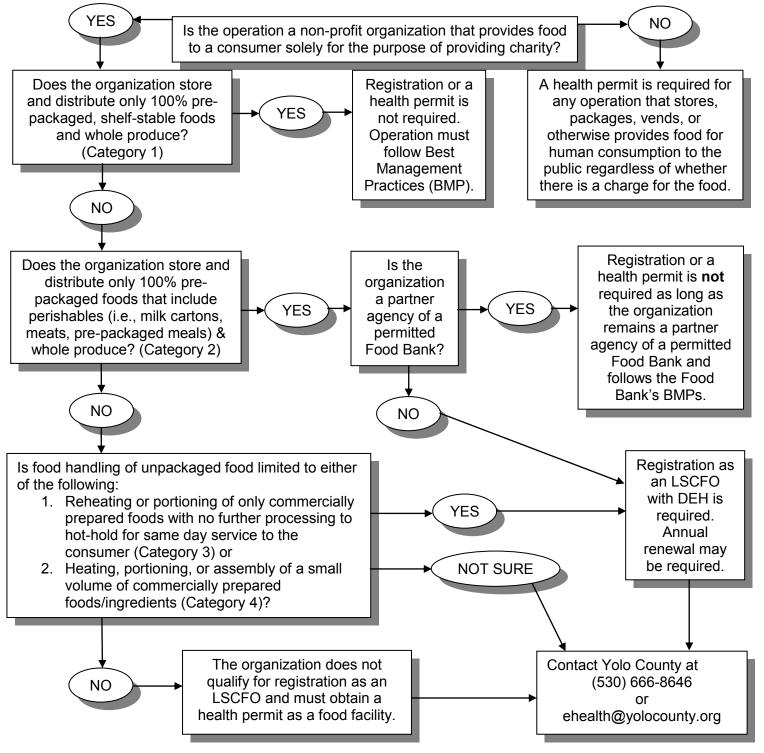

## LIMITED SERVICE CHARITABLE FEEDING OPERATION FLOW CHART

This flow chart may be used as a guide to help organizations determine if their food service operation requires a health permit, qualifies them for a Limited Service Charitable Feeding Organization (LSCFO) registration under AB 2178 or are exempt from either. If the organization has an existing Permit to Operate from the local health department, registration as an LSCFO is not required.